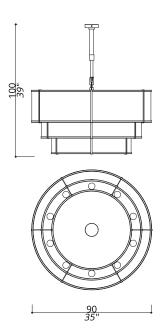

#### 4112-GG-MR

10 LIGHTS TYPE E14 MAX 42W

3 shades composition

#### **FINISH**

Main structure and connection box in F\_16 (polished light gold finish)

#### SHADE FABRIC

Shades in TS\_31 (cream satin) and metal mesh in F\_21 (copper finish). White cotton light diffuser disc.