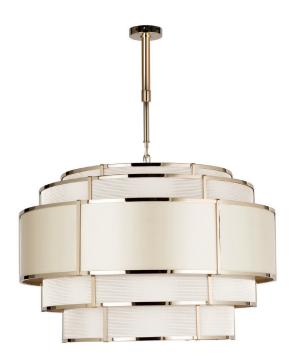

#### 4112-GG-22

10 LIGHTS TYPE E14 MAX 42W

3 shades composition

#### FINISH

Main structure and connection box in F\_16 (polished light gold finish)

### SHADE FABRIC

Shades in TS\_28 (ivory satin) and in TS\_22 (ivory trevira wave). White cotton light diffuser disc.