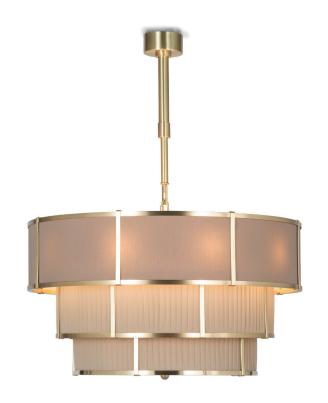

#### 4112-BB-24

10 LIGHTS TYPE E14 MAX 42W

3 shades composition

#### FINISH

Main structure and connection box in F\_10 (natural brass)

### SHADE FABRIC

Shades in TS\_11 (ivory shantung) and TS\_24 (gold trevira wave). White cotton light diffuser disc.