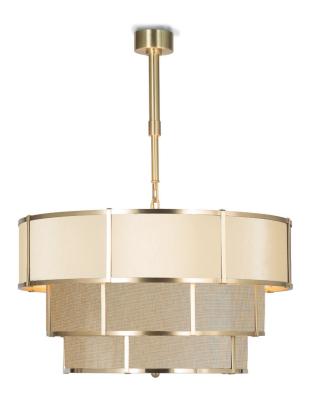

#### 4111-GG-MR

20 LIGHTS TYPE E14 MAX 42W

5 shades composition

#### FINISH

Main structure and connection box in F\_16 (polished light gold finish)

### SHADE FABRIC

Shades in TS\_31 (cream satin) and metal mesh in F\_21 (copper finish). White cotton light diffuser disc.