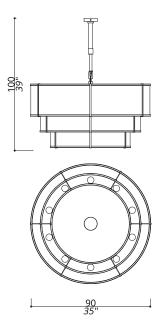

#### 4111-GG-MR

20 LIGHTS TYPE E14 MAX 42W

5 shades composition

#### FINISH

Main structure and connection box in F\_16 (polished light gold finish)

### SHADE FABRIC

Shades in TS\_31 (cream satin) and metal mesh in F\_21 (copper finish). White cotton light diffuser disc.