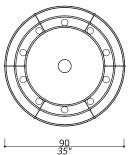

#### 4111-GG-MR

20 LIGHTS TYPE E14 MAX 42W

5 shades composition

#### FINISH

Main structure and connection box in F\_16 (polished light gold finish)

### SHADE FABRIC

Shades in TS\_31 (cream satin) and metal mesh in F\_21 (copper finish). White cotton light diffuser disc.







### **NOTES**





#### 4111-GG-22

#### 20 LIGHTS TYPE E14

MAX 42W

Main structure and connection box in F\_16 (polished light gold finish)

#### FINISH

Main structure and connection box in F\_16 (polished light gold finish)

#### SHADE FABRIC

Shades in TS\_28 (ivory satin) and in TS\_22 (ivory trevira wave). White cotton light diffuser disc.



### NOTES





#### 4112-GG-MR

10 LIGHTS TYPE E14 MAX 42W

3 shades composition

#### **FINISH**

Main structure and connection box in F\_16 (polished light gold finish)

#### SHADE FABRIC

Shades in TS\_31 (cream satin) and metal mesh in F\_21 (copper finish). White cotton light diffuser disc.



### NOTES





#### 4112-GG-22

10 LIGHTS TYPE E14 MAX 42W

3 shades composition

#### FINISH

Main structure and connection box in F\_16 (polishe