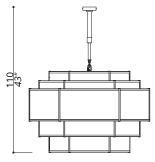

#### 4111-GG-MR

20 LIGHTS TYPE E14 MAX 42W

5 shades composition

#### FINISH

Main structure and connection box in F\_16 (polished light gold finish)

### SHADE FABRIC

Shades in TS\_31 (cream satin) and metal mesh in F\_21 (copper finish). White cotton light diffuser disc.







### **NOTES**





#### 4111-GG-22

#### 20 LIGHTS TYPE E14

MAX 42W

Main structure and connection box in F\_16 (polished light gold finish)

#### FINISH

Main structure and connection box in F\_16 (polished light gold finish)

#### SHADE FABRIC

Shades in TS\_28 (ivory satin) and in TS\_22 (ivory trevira wave). White cotton light diffuser disc.



### NOTES





#### 4112-GG-MR

10 LIGHTS TYPE E14 MAX 42W

3 shades composition

#### **FINISH**

Main structure and connection box in F\_16 (polished light gold finish)

#### SHADE FABRIC

Shades in TS\_31 (cream satin) and metal mesh in F\_21 (copper finish). White cotton light diffuser disc.



### NOTES





#### 4112-GG-22

10 LIGHTS TYPE E14 MAX 42W

3 shades composition

#### FINISH

Main structure and connection box in F\_16 (polis