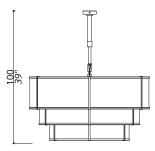

#### 4111-GG-MR

20 LIGHTS TYPE E14 MAX 42W

5 shades composition

#### 4112-GG-MR

10 LIGHTS TYPE E14 MAX 42W

3 shades composition

#### 4112-GG-22

10 LIGHTS TYPE E14 MAX 42W

3 shades composition

#### 4112-BB-24

10 LIGHTS TYPE E14 MAX 42W

3 shades composition

#### 4112-BB-02 PLISSE'

10 LIGHTS TYPE E14 MAX 42W

3 shades composition