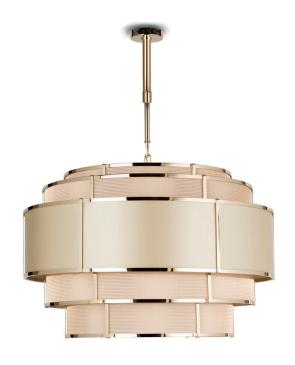

#### 4112-GG-MR

10 LIGHTS TYPE E14 MAX 42W

3 shades composition

#### **FINISH**

Main structure and connection box in F\_16 (polished light gold finish)

#### SHADE FABRIC

Shades in TS\_31 (cream satin) and metal mesh in F\_21 (copper finish). White cotton light diffuser disc.