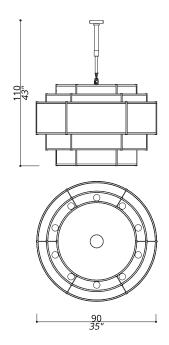

#### 4111-GG-MR

20 LIGHTS TYPE E14 MAX 42W

5 shades composition

#### FINISH

Main structure and connection box in F\_16 (polished light gold finish)

### SHADE FABRIC

Shades in TS\_31 (cream satin) and metal mesh in F\_21 (copper finish). White cotton light diffuser disc.







### **NOTES**





#### 4111-GG-22

#### 20 LIGHTS TYPE E14

MAX 42W

Main structure and connection box in F\_16 (polished light gold finish)

#### FINISH

Main structure and connection box in F\_16 (polished light gold finish)

#### SHADE FABRIC

Shades in TS\_28 (ivory satin) and in TS\_22 (ivory trevira wave). White cotton light diffuser disc.



### NOTES





#### 4112-GG-MR

10 LIGHTS TYPE E14 MAX 42W

3 shades composition

#### **FINISH**

Main structure and connection box in F\_16 (polished light gold finish)

#### SHADE FABRIC

Shades in TS\_31 (cream satin) and metal mesh in F\_21 (copper finish). White cotton light diffuser disc.



### NOTES





#### 4112-GG-22

10 LIGHTS TYPE E14 MAX 42W

3 shades composition

#### FINISH

Main structure and connection box in F\_16 (polished light gold finish)

### SHADE FABRIC

Shades in TS\_28 (ivory satin) and in TS\_22 (ivory trevira wave). White cotton light diffuser disc.



### NOTES





#### 4112-BB-24

10 LIGHTS TYPE E14 MAX 42W

3 shades composition

#### FINISH

Main structure and connection box in F\_10 (natural brass)

### SHADE FABRIC

Shades in TS\_11 (ivory shantung) a