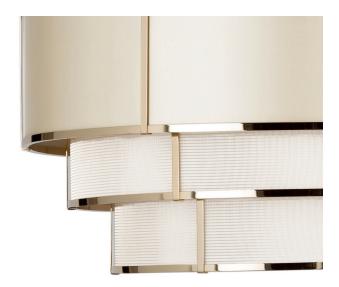

### SHADE FABRIC

Shades in TS\_28 (ivory satin) and in TS\_22 (ivory trevira wave). White cotton light diffuser disc.