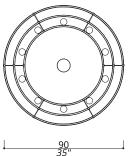

#### 4111-GG-MR

20 LIGHTS TYPE E14 MAX 42W

5 shades composition

#### 4112-GG-MR

10 LIGHTS TYPE E14 MAX 42W

3 shades composition

#### 4112-GG-22

10 LIGHTS TYPE E14 MAX 42W

3 shades composition

#### 4112-BB-24

10 LIGHTS TYPE E14 MAX 42W

3 shades composition

#### 4112-BB-02 PLISSE'

10 LIGHTS TYPE E14 MAX 42W

3 shades composition