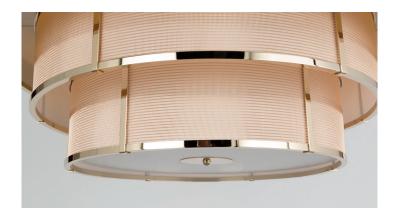

### SHADE FABRIC

Shades in TS\_28 (ivory satin) and in TS\_22 (ivory trevira wave). White cotton light diffuser disc.