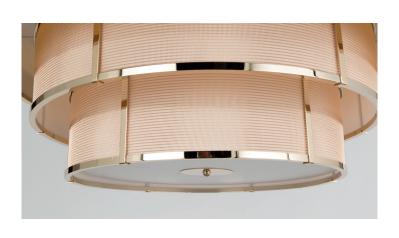

#### 4112-GG-MR

10 LIGHTS TYPE E14 MAX 42W

3 shades composition

#### SHADE FABRIC

Shades in TS\_31 (cream satin) and metal mesh in F\_21 (copper finish). White cotton light diffuser disc.